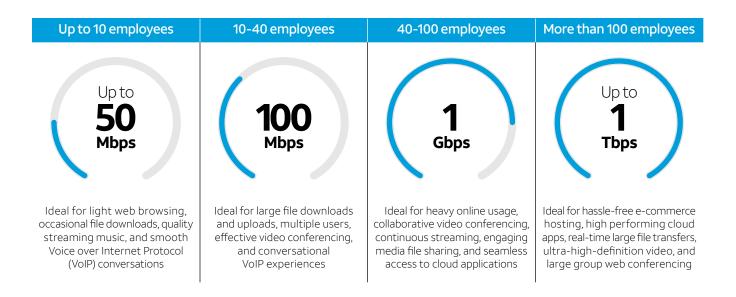

#### Choose the speed you need

Choose your speed – but make changes any time as needed. You can adjust all your locations together or individually as your business grows.