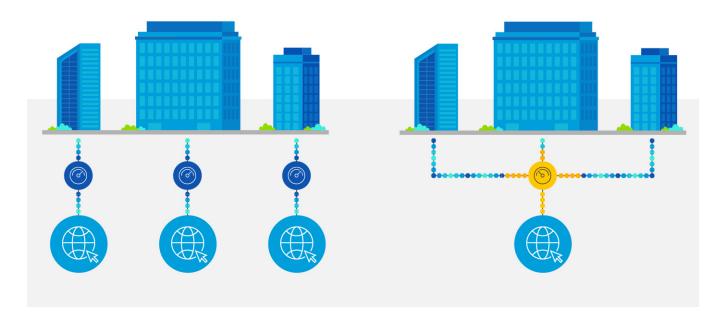

#### **Dedicated internet connection**

#### **Shared internet connection**

#### We dedicate this internet to you

With AT&T Dedicated Internet, you get your own unshared bandwidth. It's all yours.

And the performance is off the charts.

We offer more service commitments than any other company. We guarantee that your service will have: